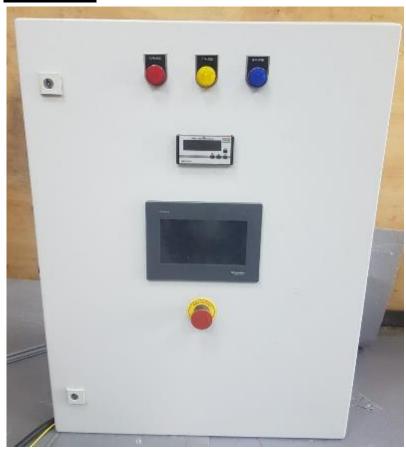

<u>HMI</u> − 5.7" Color Touch Screen

**Starter** – 4 Nos. DOL Starters

**IMPERIUM SYSTEMS** 

**Application** – SPM for Train Bogie Lifter

**Customer** 

- RENMAKCH India Pvt Ltd

Panel Size - 1000H X 650W X 250D

 $\underline{PLC IO's} -40 Nos.$ 

- 4 Nos. RDOL Starters Starter