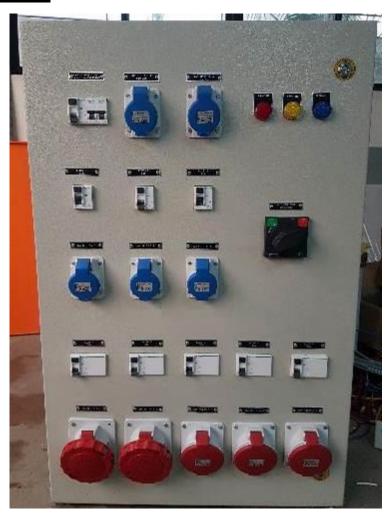

# POWER DISTRIBUTION PANELS

**Application** – Process Industry

<u>Customer</u> – Thermax Ltd.

<u>Panel Size</u> – 1000H X 650W X 225D