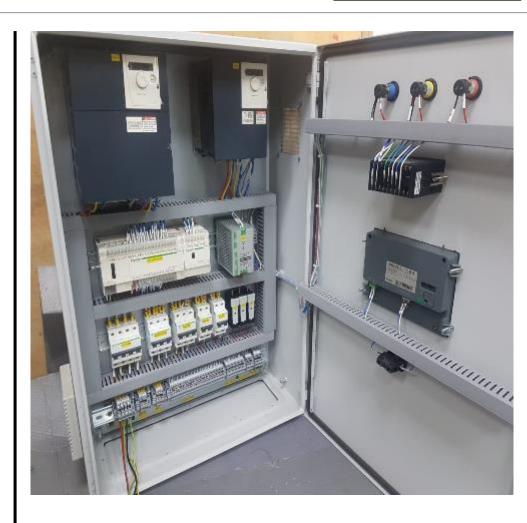

<u>HMI</u> − 5.7" Color Touch Screen

**Starter** – 4 Nos. DOL Starters

**IMPERIUM SYSTEMS** 

**Application** – SPM for Train Bogie Lifter

**Customer** 

- RENMAKCH India Pvt Ltd

Panel Size - 1000H X 650W X 250D

 $\underline{PLC IO's} -40 Nos.$ 

- 4 Nos. RDOL Starters Starter