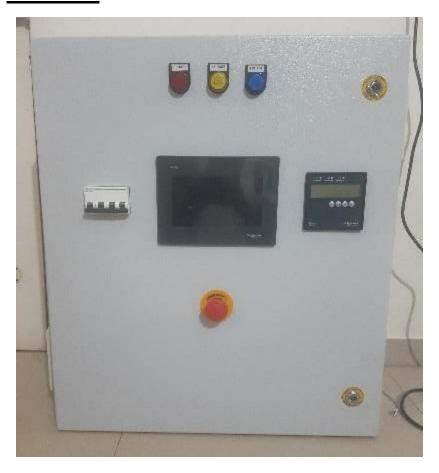

# **MCC PANELS**

**Application** - Process Plant

<u>Customer</u> – Department Of Atomic Energy

(BARC - Trombay)

Panel Size - 1800H X 800W X 400D

**Starter** – 5 Nos. DOL Starters

- 6 Nos. Star Delta Starters