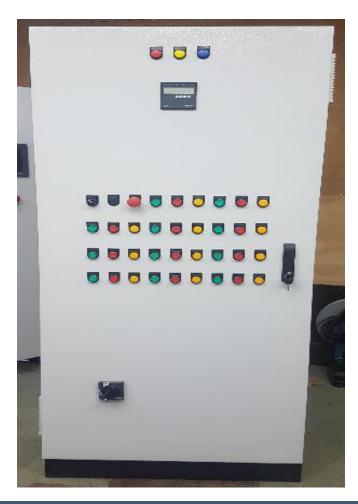

# **STARTER PANELS**

**IMPERIUM SYSTEMS** 

**Application** – Water Treatment Plant

**End User** – **ONGC**, **ASSAM** 

<u>Customer</u> – Ion Exchange India Pvt Ltd

Panel Size - 13 Nos. 600H X 600W X 250D, 2 Nos. 800H X 600W x 250D

> 15 Nos. Starter Panels