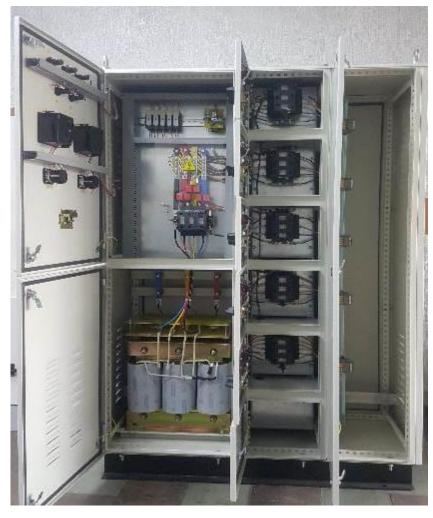

# **MCC PANELS**

**Application** – Water Treatment Plant

**Customer** 

- Ion Exchange India Pvt Ltd (End User: PT Gunung Raja Paksi Tbk, Indonesia)

**Panel Size** 

-2100H X 6800W X 600D

# **MCC PANELS**

**IMPERIUM SYSTEMS** 

**Application** – Water Treatment Plant

**Customer** 

- Ion Exchange India Pvt Ltd (End User: PT Gunung Raja Paksi Tbk, Indonesia)

**Panel Size** 

-2100H X 6800W X 600D

- **→** 44 Nos. DOL starter including soft-stater in single Panel
- 2 Nos. Incomer for 2 different Incoming Power source