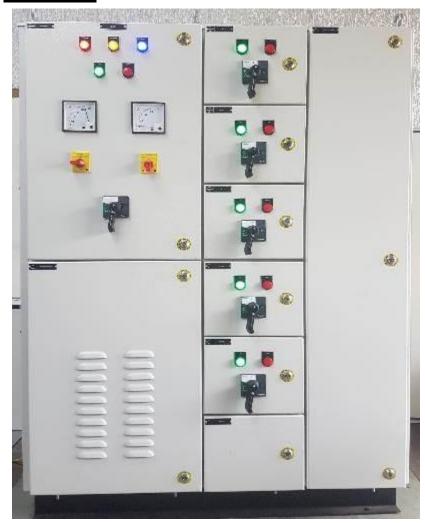

# **MCC PANELS**

**Application** – Water Treatment Plant

**Customer** 

- Ion Exchange India Pvt Ltd (End User: PT Gunung Raja Paksi Tbk, Indonesia)

**Panel Size** 

-2100H X 6800W X 600D

# **MCC PANELS**

**IMPERIUM SYSTEMS** 

**Application** – Water Treatment Plant

**Customer** 

- Ion Exchange India Pvt Ltd (End User: PT Gunung Raja Paksi Tbk, Indonesia)

**Panel Size** 

-2100H X 6800W X 600D

- **→** 44 Nos. DOL starter including soft-stater in single Panel
- 2 Nos. Incomer for 2 different Incoming Power source