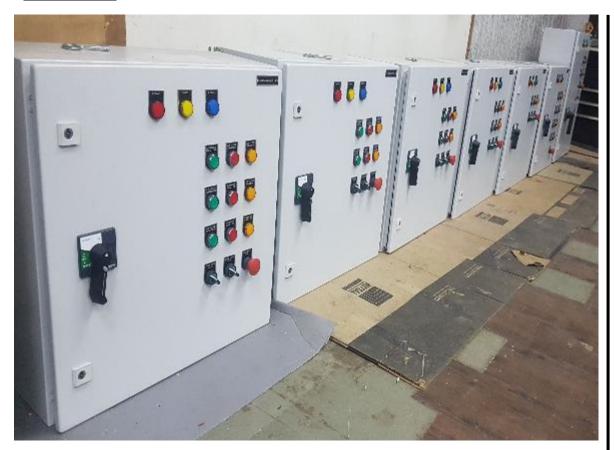

# **STARTER PANELS**

**IMPERIUM SYSTEMS** 

**Application** – Water Treatment Plant

**End User** – **ONGC**, **ASSAM** 

<u>Customer</u> – Ion Exchange India Pvt Ltd

Panel Size - 13 Nos. 600H X 600W X 250D, 2 Nos. 800H X 600W x 250D

> 15 Nos. Starter Panels