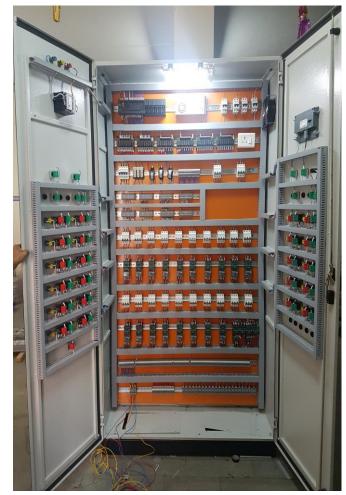

# **MCC PANELS**

**Application** – Water Treatment Plant

**Customer** 

- Ion Exchange India Pvt Ltd (End User: PT Gunung Raja Paksi Tbk, Indonesia)

**Panel Size** 

-2100H X 6800W X 600D

# **MCC PANELS**

**IMPERIUM SYSTEMS** 

**Application** – Water Treatment Plant

**Customer** 

- Ion Exchange India Pvt Ltd (End User: PT Gunung Raja Paksi Tbk, Indonesia)

**Panel Size** 

-2100H X 6800W X 600D

- **→** 44 Nos. DOL starter including soft-stater in single Panel
- 2 Nos. Incomer for 2 different Incoming Power source