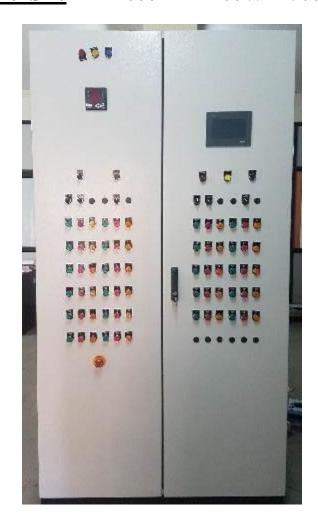

**IMPERIUM SYSTEMS** 

**Application** – Foundry Industry

<u>Customer</u> – Global Exportech, Gujrat

Panel Size - 2000H X 1200W X 500D

**PLC IO's** -200 Nos.

<u>HMI</u> − 5.7" Color Touch Screen

**Starter** – 18 Nos. DOL Starters