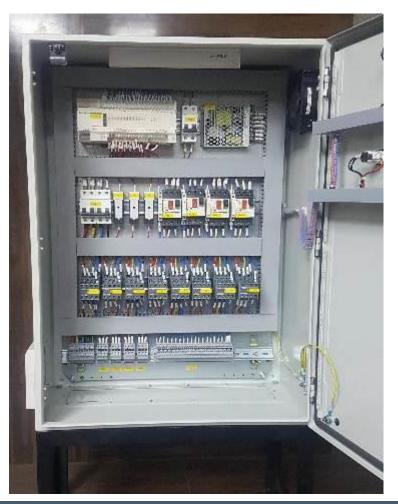

**IMPERIUM SYSTEMS** 

**Application** – Foundry Industry

<u>Customer</u> – Global Exportech, Gujrat

Panel Size - 2000H X 1200W X 500D

**PLC IO's** -200 Nos.

<u>HMI</u> − 5.7" Color Touch Screen

**Starter** – 18 Nos. DOL Starters