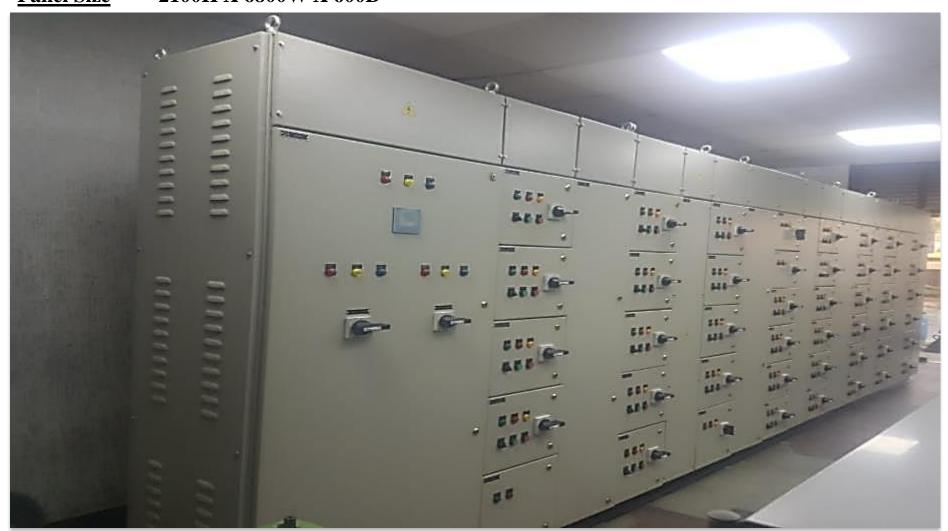

# **MCC PANELS**

**Application** – Water Treatment Plant

**Customer** 

- Ion Exchange India Pvt Ltd (End User: PT Gunung Raja Paksi Tbk, Indonesia)

**Panel Size** 

-2100H X 6800W X 600D

# **MCC PANELS**

**IMPERIUM SYSTEMS** 

**Application** – Water Treatment Plant

**Customer** 

- Ion Exchange India Pvt Ltd (End User: PT Gunung Raja Paksi Tbk, Indonesia)

**Panel Size** 

-2100H X 6800W X 600D

- **→** 44 Nos. DOL starter including soft-stater in single Panel
- 2 Nos. Incomer for 2 different Incoming Power source