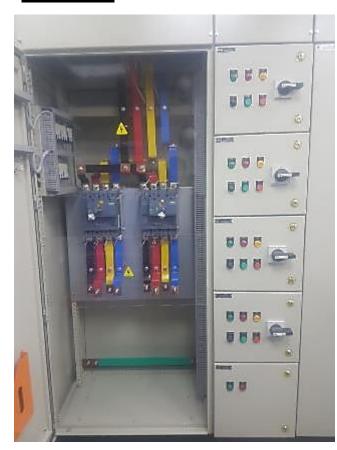

# **MCC PANELS**

**Application** – Water Treatment Plant

**Customer** 

- Ion Exchange India Pvt Ltd (End User: PT Gunung Raja Paksi Tbk, Indonesia)

**Panel Size** 

-2100H X 6800W X 600D

# **MCC PANELS**

**IMPERIUM SYSTEMS** 

**Application** – Water Treatment Plant

**Customer** 

- Ion Exchange India Pvt Ltd (End User: PT Gunung Raja Paksi Tbk, Indonesia)

**Panel Size** 

-2100H X 6800W X 600D

- **→** 44 Nos. DOL starter including soft-stater in single Panel
- 2 Nos. Incomer for 2 different Incoming Power source