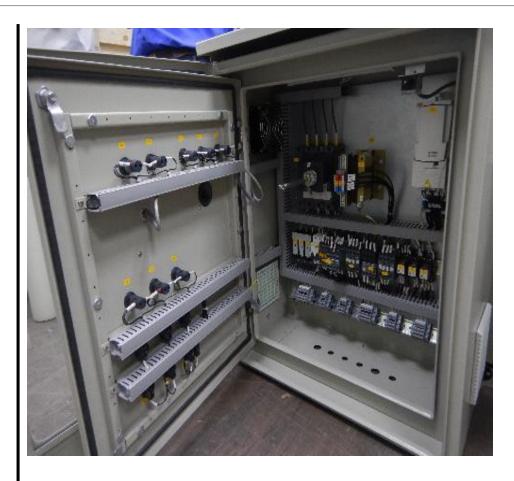

# **VFD PANELS**

**IMPERIUM SYSTEMS** 

**Application** – Water Treatment Plant

**End User** 

- Reliance, Bangladesh

**Customer** 

- Ion Exchange India Pvt Ltd

**Panel Size** 

-750H X 650W X 350D

- VFD with DOL Bypass Starter **Starter** 