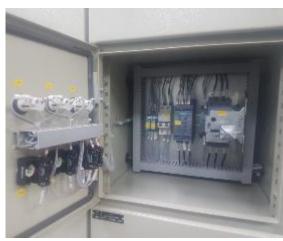

# **MCC PANELS**

**Application** - Process Plant

<u>Customer</u> – Department Of Atomic Energy

(BARC - Trombay)

Panel Size - 1800H X 800W X 400D

**Starter** – 5 Nos. DOL Starters

- 6 Nos. Star Delta Starters