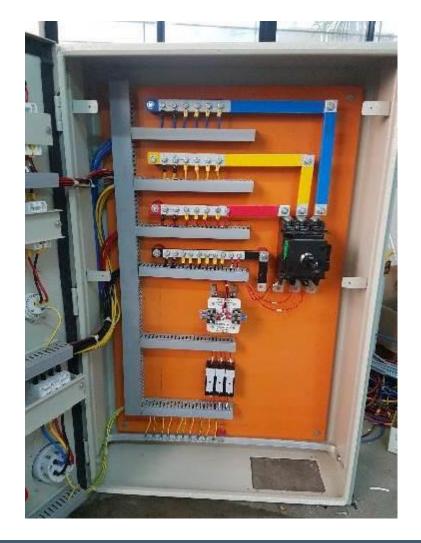

# **VFD PANELS**

**IMPERIUM SYSTEMS** 

**Application** – Water Treatment Plant

**End User** 

- Reliance, Bangladesh

**Customer** 

- Ion Exchange India Pvt Ltd

**Panel Size** 

-750H X 650W X 350D

- VFD with DOL Bypass Starter **Starter** 