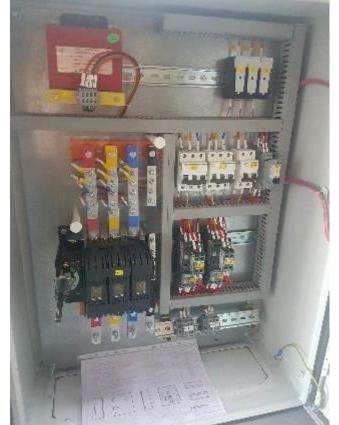

# **STARTER PANELS**

**IMPERIUM SYSTEMS** 

**Application** – Water Treatment Plant

**End User** – **ONGC**, **ASSAM** 

<u>Customer</u> – Ion Exchange India Pvt Ltd

Panel Size - 13 Nos. 600H X 600W X 250D, 2 Nos. 800H X 600W x 250D

> 15 Nos. Starter Panels