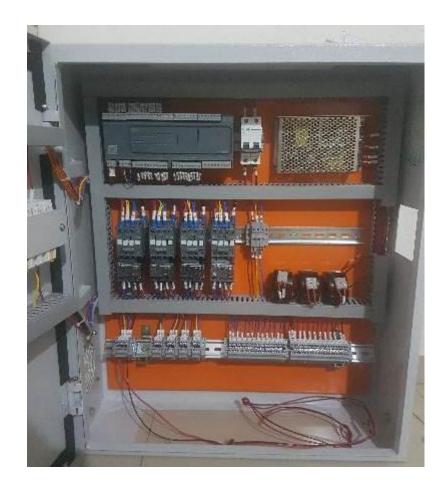

# **MCC PANELS**

**Application** - Process Plant

<u>Customer</u> – Department Of Atomic Energy

(BARC - Trombay)

Panel Size - 1800H X 800W X 400D

**Starter** – 5 Nos. DOL Starters

- 6 Nos. Star Delta Starters