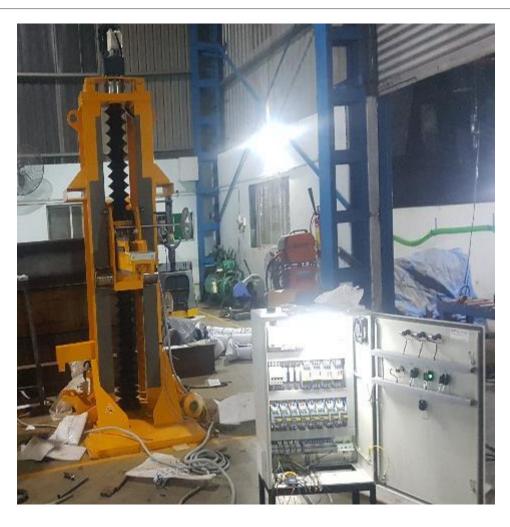

<u>HMI</u> − 5.7" Color Touch Screen

**Starter** – 4 Nos. DOL Starters

**IMPERIUM SYSTEMS** 

**Application** – SPM for Train Bogie Lifter

**Customer** 

- RENMAKCH India Pvt Ltd

Panel Size - 1000H X 650W X 250D

 $\underline{PLC IO's} -40 Nos.$ 

- 4 Nos. RDOL Starters Starter