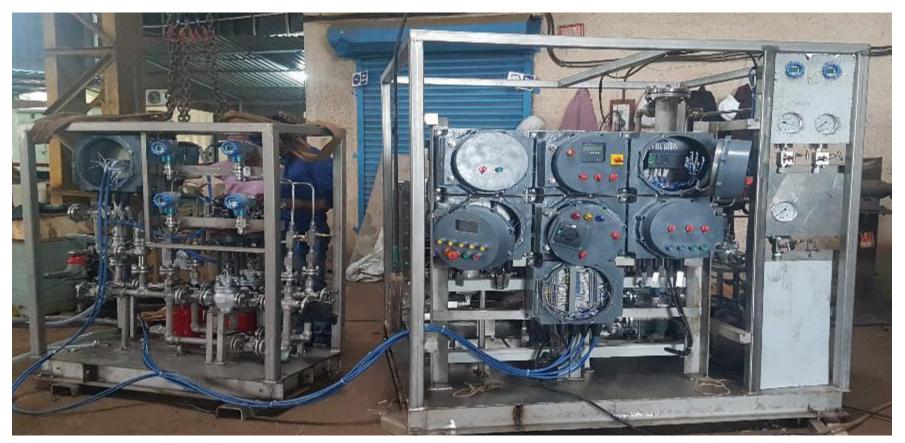

# **FLAME-PROOF PANELS**

**IMPERIUM SYSTEMS** 

**Application** – SPM – Oil Purification Plant

**End User** – Indorama Eleme Petrochemicals Ltd, Nigeria

<u>Customer</u> – Klengas Tech LLP

Panel Includes - Panel MOC SS304 Die-Cast, PLC, HMI, VFD

➤ 2 Sets of Skids Designed, Developed and PLC – HMI – VFD Programming & Commissioning at Nigeria Site