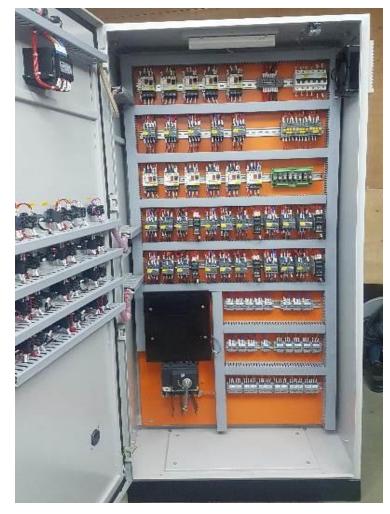

# **MCC PANELS**

**Application** – Water Treatment Plant

**Customer** 

- Ion Exchange India Pvt Ltd (End User: PT Gunung Raja Paksi Tbk, Indonesia)

**Panel Size** 

-2100H X 6800W X 600D

# **MCC PANELS**

**IMPERIUM SYSTEMS** 

**Application** – Water Treatment Plant

**Customer** 

- Ion Exchange India Pvt Ltd (End User: PT Gunung Raja Paksi Tbk, Indonesia)

**Panel Size** 

-2100H X 6800W X 600D

- **→** 44 Nos. DOL starter including soft-stater in single Panel
- 2 Nos. Incomer for 2 different Incoming Power source