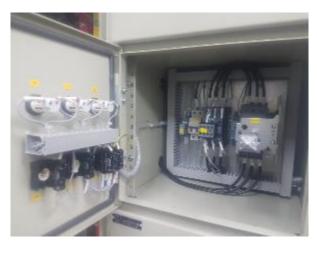

# **MCC PANELS**

**Application** – Water Treatment Plant

**Customer** 

- Ion Exchange India Pvt Ltd (End User: PT Gunung Raja Paksi Tbk, Indonesia)

**Panel Size** 

-2100H X 6800W X 600D

# **MCC PANELS**

**IMPERIUM SYSTEMS** 

**Application** – Water Treatment Plant

**Customer** 

- Ion Exchange India Pvt Ltd (End User: PT Gunung Raja Paksi Tbk, Indonesia)

**Panel Size** 

-2100H X 6800W X 600D

- **→** 44 Nos. DOL starter including soft-stater in single Panel
- 2 Nos. Incomer for 2 different Incoming Power source